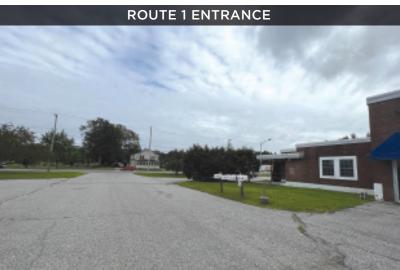

# KEY ATTRIBUTES

- · Highly visible, successful, mixed-use commercial building on US Route 1, across from Marden's and nearby popular
- Five Points food and shopping, and Maine Turnpike Exit 32 (Northbound and Southbound)
- Up to 1,600+/- SF of open space ideal for retail, training, office, flex industrial or a combination of uses
- · Layout includes two connected open spaces with high ceilings
- Direct access from US Route 1
- Abundant free parking
- Available for immediate occupancy
- · Affordable rent that includes all building expenses and all utilities

# **AVAILABLE SPACE FOR LEASE**

US ROUTE 1 BIDDEFORD • ACROSS FROM MARDEN'S