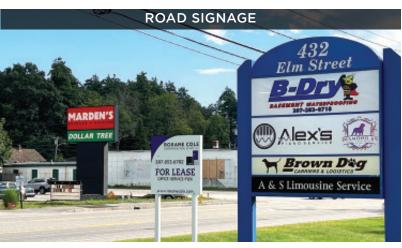

# KEY ATTRIBUTES

- · Highly visible, successful, mixed-use commercial building on US Route 1, across from Marden's and nearby popular
- Five Points food and shopping, and Maine Turnpike Exit 32 (Northbound and Southbound)
- Up to 1,600+/- SF of open space ideal for retail, training, office, flex industrial or a combination of uses
- · Layout includes two connected open spaces with high ceilings
- Direct access from US Route 1
- Abundant free parking
- Available for immediate occupancy
- · Affordable rent that includes all building expenses and all utilities

# **AVAILABLE SPACE FOR LEASE**

US ROUTE 1 BIDDEFORD • ACROSS FROM MARDEN'S