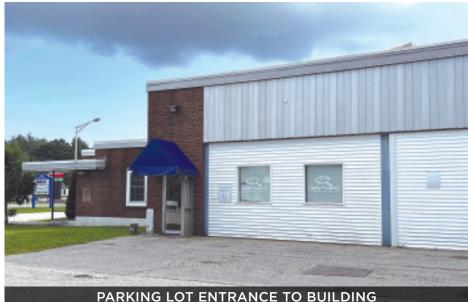

# **DEMISED PREMISES**

#### **BUILDING NAME**

432 Elm Street

# KEY ATTRIBUTES

- · Highly visible, successful, mixed-use commercial building on US Route 1, across from Marden's and nearby popular
- Five Points food and shopping, and Maine Turnpike Exit 32 (Northbound and Southbound)
- Up to 1,600+/- SF of open space ideal for retail, training, office, flex industrial or a combination of uses
- · Layout includes two connected open spaces with high ceilings
- Direct access from US Route 1
- Abundant free parking
- Available for immediate occupancy
- · Affordable rent that includes all building expenses and all utilities