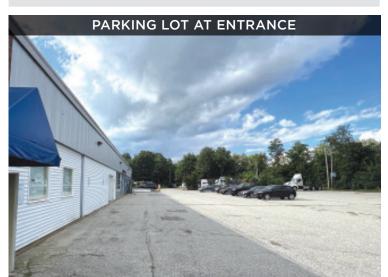

# KEY ATTRIBUTES

- · Highly visible, successful, mixed-use commercial building on US Route 1, across from Marden's and nearby popular
- Five Points food and shopping, and Maine Turnpike Exit 32 (Northbound and Southbound)
- Up to 1,600+/- SF of open space ideal for retail, training, office, flex industrial or a combination of uses
- · Layout includes two connected open spaces with high ceilings
- Direct access from US Route 1
- Abundant free parking
- Available for immediate occupancy
- · Affordable rent that includes all building expenses and all utilities

# **AVAILABLE SPACE FOR LEASE**

US ROUTE 1 BIDDEFORD • ACROSS FROM MARDEN'S