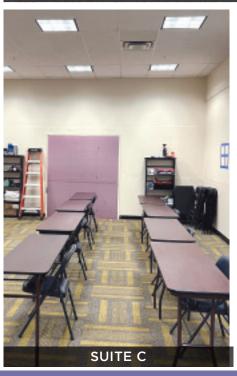

# **DEMISED PREMISES**

# KEY ATTRIBUTES

- · Highly visible, successful, mixed-use commercial building on US Route 1, across from Marden's and nearby popular
- Five Points food and shopping, and Maine Turnpike Exit 32 (Northbound and Southbound)
- Up to 1,600+/- SF of open space ideal for retail, training, office, flex industrial or a combination of uses
- · Layout includes two connected open spaces with high ceilings
- Direct access from US Route 1
- Abundant free parking
- Available for immediate occupancy
- · Affordable rent that includes all building expenses and all utilities