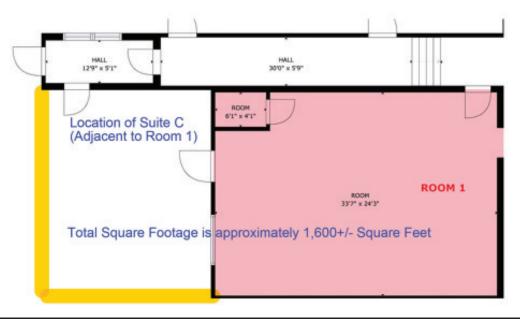

# KEY ATTRIBUTES

- · Highly visible, successful, mixed-use commercial building on US Route 1, across from Marden's and nearby popular
- Five Points food and shopping, and Maine Turnpike Exit 32 (Northbound and Southbound)
- Up to 1,600+/- SF of open space ideal for retail, training, office, flex industrial or a combination of uses
- · Layout includes two connected open spaces with high ceilings
- Direct access from US Route 1
- Abundant free parking
- Available for immediate occupancy
- · Affordable rent that includes all building expenses and all utilities

# **DEMISED PREMISES**